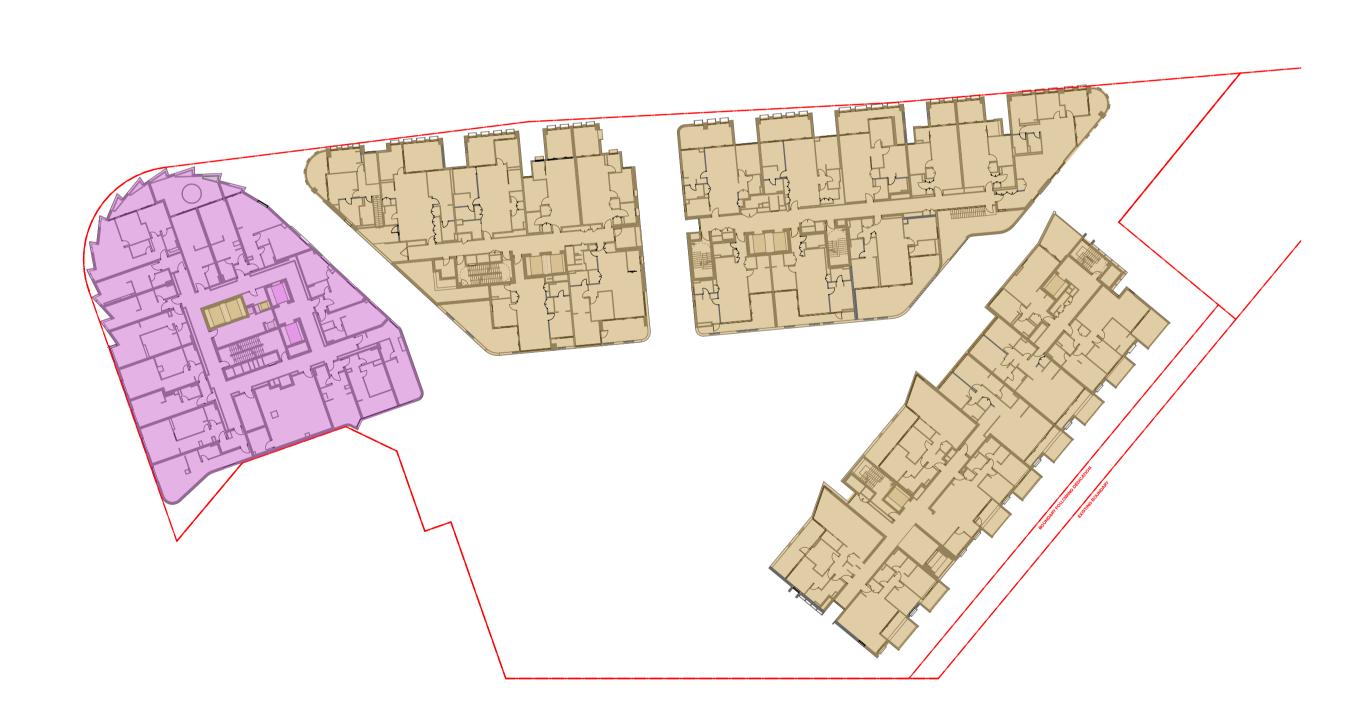

## STRATUM LEGEND

Hotel Retail Residential

| Project Title                                                           | Scale                       | Project No. |         | Drawn by      | North         |
|-------------------------------------------------------------------------|-----------------------------|-------------|---------|---------------|---------------|
| Landmark Square<br>61-75 Forest Road & 126 Durham Street Hurstville NSW | 1:500 @A1, 50%@A3<br>Status | Dwg No.     | 20035   | TURNER<br>Rev | $\rightarrow$ |
|                                                                         | For Information             |             | 740-002 | 01            | -             |
| Drawing Title                                                           |                             |             |         |               |               |