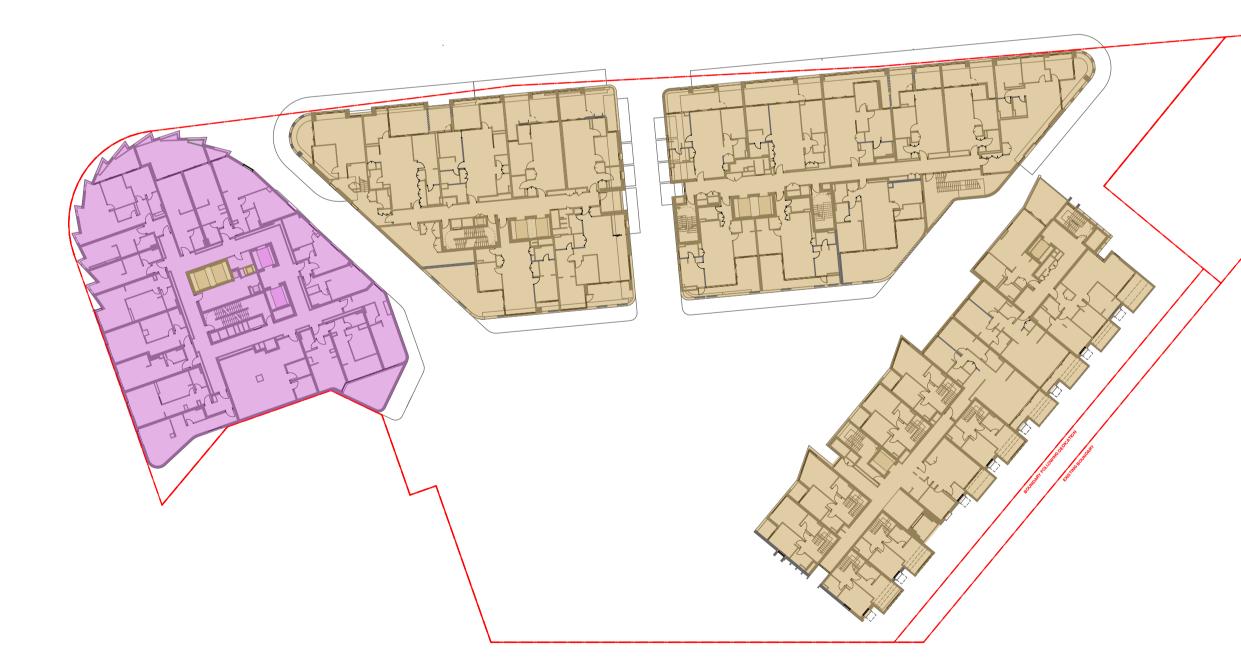

## STRATUM LEGEND

Hotel Retail Residential

| Project Title                                                           | Scale                       | Project No. |         | Drawn by      | North         |
|-------------------------------------------------------------------------|-----------------------------|-------------|---------|---------------|---------------|
| Landmark Square<br>61-75 Forest Road & 126 Durham Street Hurstville NSW | 1:500 @A1, 50%@A3<br>Status | Dwg No.     | 20035   | TURNER<br>Rev | $\rightarrow$ |
|                                                                         | For Information             |             | 740-002 | 01            | -             |
| Drawing Title                                                           |                             |             |         |               |               |